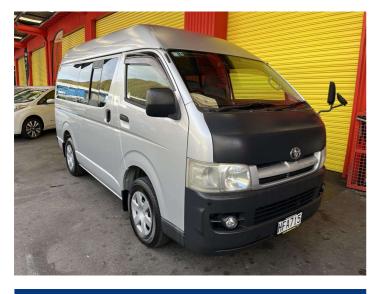

## 2005 Toyota REGIUS ACE

**Purchase Price** Includes GST, Registration & Licensing

Finance may be available on this vehicle. Ask one of our friendly staff for more information.

Gain peace of mind with Mechanical Breakdown Insurance. Ask us how.

## **Top features**

None Listed

1990 cc, Internal Combustion

Reg No. **HFA715** Ext Colour Silver History **Ex-Overseas** Seats 3 seats CO2 Emissions Energy Economy

## 7AT0H63TX13024878

Interior

-

Body Style

Odometer

Engine

Fuel Type

Petrol

Manual

Wheels

-

VIN

Transmission

209,737 km

Van

\$14,995

Safety

Stock ID: 27031

ADE-IN

Trade In Clearance | Phone 04 566 6484 | Email sales@tradeinclearance.co.nz 125-127 Gracefield Road, Lower Hutt 5010, New Zealand www.tradeinclearance.co.nz