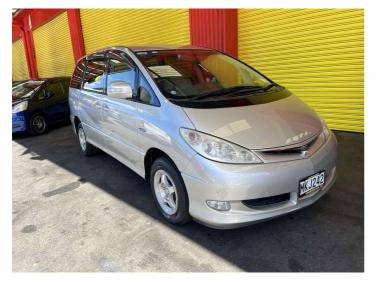

## **2005 Toyota Estima**

**Purchase Price** Includes GST, Registration & Licensing

\$5,995

Finance may be available on this vehicle. Ask one of our friendly staff for more information.

Gain peace of mind with Mechanical Breakdown Insurance. Ask us how.

Top features

None Listed

Body Style

**People Movers** 

Odometer

207,151 km

Engine

2362 cc, Hybrid

Reg No.

**MKJ242** 

Ext Colour

Silver

History

**Ex-Overseas** 

Seats

7 seats