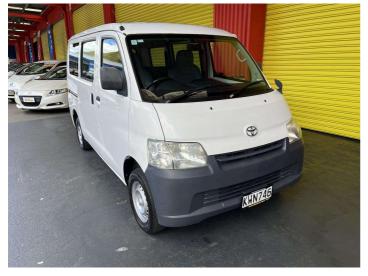

## 2014 Toyota Townace VAN

**Purchase Price** Includes GST, Registration & Licensing

Finance may be available on this vehicle. Ask one of our friendly staff for more information.

Gain peace of mind with Mechanical Breakdown Insurance. Ask us how.

## **Top features**

- » Air Conditioning
- » Alloy Wheels
- » Body Kit (Factory)
- » Central Locking
- » Power Steering
- » Tints

**KWN746** Ext Colour **Ex-Overseas** 5 seats CO2 Emissions

Energy Economy