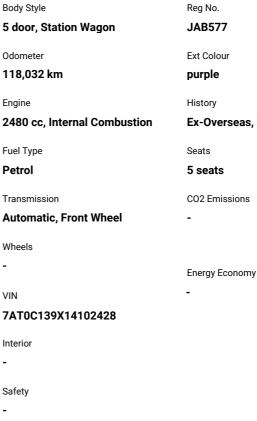

## 2008 Mazda Atenza

**Purchase Price** 

Includes GST, Registration & Licensing

Finance may be available on this vehicle. Ask one of our friendly staff for more information.

Gain peace of mind with Mechanical Breakdown Insurance. Ask us how.

## **Top features**

- » ABS Brakes
- » Air Bag(s)
- » Air Conditioning
- » Alloy Wheels
- » Paddle Shift
- » Rear Wiper
- » Reversing Camera
- » Roof Spoiler
- » Tints

\$11,995

**Ex-Overseas**, 2 owners

Stock ID: 26561